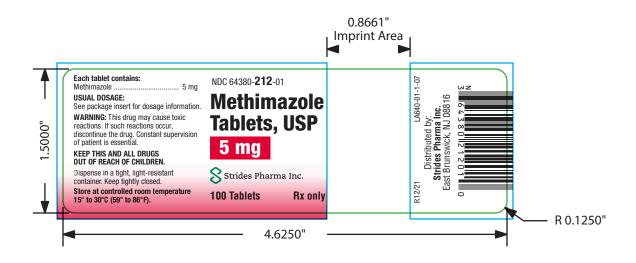

## Flat Label

| Graphics Proof                                     | Rev.# | _                    | BC Grade | Artist | Copy Position |             |            |            |                 | Please indicate status below.                                                   | TO A TIME IN IN A                       |
|----------------------------------------------------|-------|----------------------|----------|--------|---------------|-------------|------------|------------|-----------------|---------------------------------------------------------------------------------|-----------------------------------------|
| Customer: Strides Pharma                           | _ 3   | 08/31/18<br>12/16/21 |          | LM/MG  |               | DIE<br>Line |            |            |                 | Please sign, date, and return if approved.                                      | PLAHNUMI                                |
| Product 100ct. 5 mg Name: Methimazole Tablets, USP |       |                      |          |        | #4            | LINE        |            |            |                 | REVISE and RE-PROOF APPROVED  APPROVAL SIGNATURE                                | PRESS                                   |
| Part #: L640-01-1-07                               |       |                      |          |        | (3)           | BLACK       | PMS<br>340 | PMS<br>199 | SPOT<br>VARNISH | DATE:                                                                           | 4251 Empire Road<br>Ft. Worth, TX 76155 |
| Size (H x W): 1.5000" x 4.6250"                    |       |                      |          |        | (0) [8]       |             | 340        | 177        | VARINISII       | APPROVAL SIGNATURE  DATE:                                                       | Tel: 469.733.1506<br>Fax: 469.733.1510  |
| Date: 12/16/21                                     |       |                      |          |        |               |             |            |            |                 | THIS PROOF IS NOT INTENDED FOR COLOR                                            |                                         |
| Rev: 3                                             |       |                      |          |        |               |             |            |            |                 | REPRESENTATION. PLEASE REVIEW FOR COPY<br>AND POSITIONING OF GRAPHICS AND TEXT. | www.platinumpress.com                   |