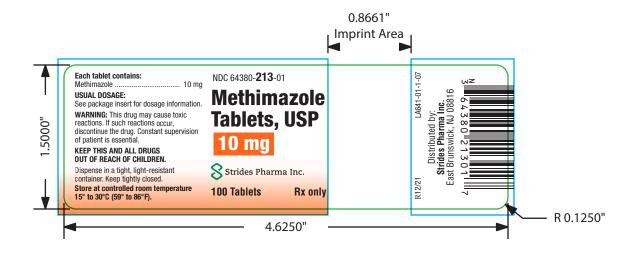

## Flat Label

| Graphics Proof                                                                | Rev.#    | # Date<br>06/25/18 | BC Grad | e Artist | Copy Position |             |            |            |                 |  | Please indicate status below.                                                   |                                                              |
|-------------------------------------------------------------------------------|----------|--------------------|---------|----------|---------------|-------------|------------|------------|-----------------|--|---------------------------------------------------------------------------------|--------------------------------------------------------------|
| Customer: Strides Pharma                                                      | 3        | 12/16/21           | _       | LM       | ЩЛ            | DIE<br>Line |            |            |                 |  | Please sign, date, and return if approved.  REVISE and RE-PROOF APPROVED        |                                                              |
| Product         100ct. 10 mg           Name:         Methimazole Tablets, USP | F        |                    |         |          | #4            |             |            |            |                 |  | APPROVAL SIGNATURE                                                              | PIRESS                                                       |
| Part #: LA641-01-1-07                                                         |          |                    |         |          |               | BLACK       | PMS<br>340 | PMS<br>165 | SPOT<br>VARNISH |  | DATE: APPROVAL SIGNATURE DATE: THIS PROOF IS NOT INTENDED FOR COLOR             | 4251 Empire Road<br>Ft. Worth, TX 76155<br>Tel: 469.733.1506 |
| Size (H x W): 1.5000" x 4.6250"                                               | $\vdash$ |                    |         |          |               |             | 340        | 201        | VAKNISH         |  |                                                                                 |                                                              |
| Date: <u>12/16/21</u>                                                         |          |                    |         |          |               |             |            |            |                 |  |                                                                                 | Fax: 469.733.1510                                            |
| Rev: 3                                                                        |          |                    |         |          |               |             |            |            |                 |  | REPRESENTATION. PLEASE REVIEW FOR COPY<br>AND POSITIONING OF GRAPHICS AND TEXT. | www.platinumpress.com                                        |